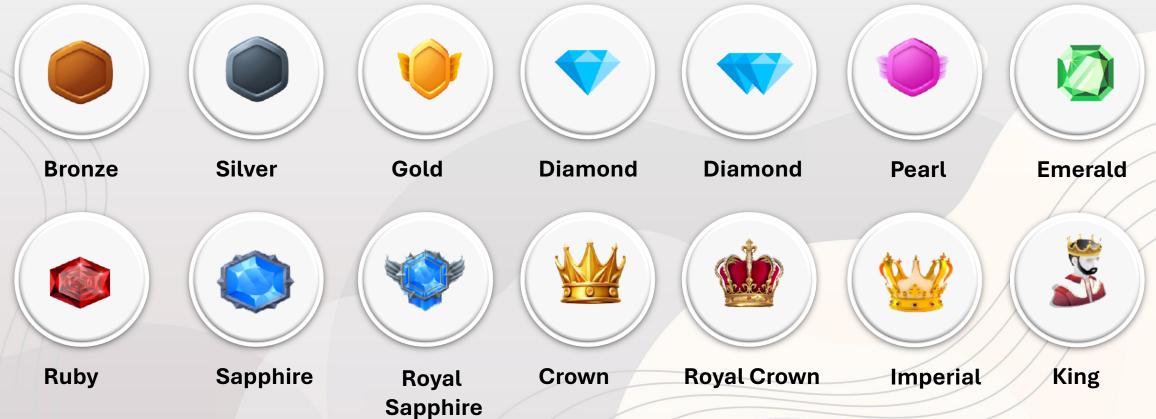

# TEAM LEADER RANK

### **TEAM LEADER BONUS**

| DESIGNATION    | MATCHING | REWARDS PRICE | MONTHLY BONUS  | MONTH    |
|----------------|----------|---------------|----------------|----------|
| BRONZE         | 2.5 LAC  | RS.5000       | RS.1000        | 15 MONTH |
| SILVER         | 5 LAC    | RS.10,000     | RS.2000        | 15 MONTH |
| GOLD           | 10 LAC   | RS.20,000     | RS.3000        | 15 MONTH |
| DIAMOND        | 20 LAC   | RS.50,000     | RS.4000        | 15 MONTH |
| D.DIAMOND      | 50 LAC   | RS.1,50,000   | RS.6000        | 15 MONTH |
| PEARL          | 1 CR     | RS.2,00,000   | RS.10,000      | 15 MONTH |
| EMERALD        | 2 CR     | RS.5,00,000   | RS.20,000      | 15 MONTH |
| RUBY           | 5 CR     | RS.15,00,000  | RS.50,000      | 20 MONTH |
| SAPPHIRE       | 10 CR    | RS.25,00,000  | RS.1,00,000    | 20 MONTH |
| ROYAL          | 20 CR    | RS.40,00,000  | RS.1,50,000    | 20 MONTH |
| SAPPHIRE CROWN | 50 CR    | RS.1 CRORE    | RS.5,00,000    | 20 MONTH |
| ROYAL CROWN    | 100 CR   | RS.2 CRORE    | RS.10,00,000   | 20 MONTH |
| IMPERIAL       | 200 CR   | RS.10 CRORE   | RS.30,0,00,000 | 20 MONTH |
| KING           | 500 CR   | RS.50 CRORE   | RS.1 CRORE     | 20 MONTH |
|                |          |               |                |          |